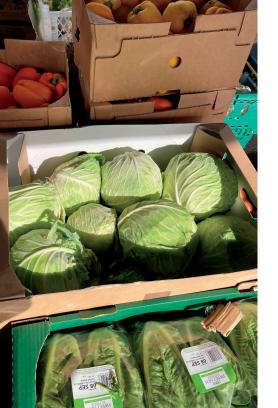

## **LARDER**

Every Wednesday 9.30am-11.30am

We host FareShare's Larder here at Testwood Baptist Church every Wednesday morning, 9.30am-11.30am.

For a small membership fee from £2.50-£5 you can have access to a wide variety of ambient goods as well as fresh, dairy and freezer items.

The Larder is a FareShare project that our Community Workers help run.